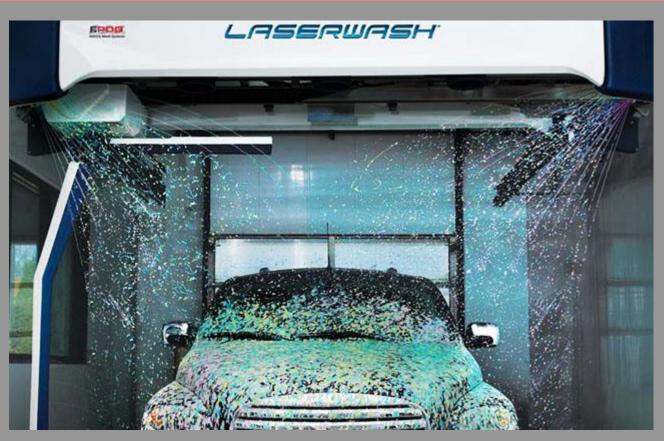

## LaserWash Touch-Free System: High Return On Investment

EQUIPT offers you the LaserWash in-bay automatic car wash that raises the standard for touchless car wash equipment. With Revenue Enhancement and Total Cost of Ownership improvements being the main focus, this vehicle wash system delivers the industry's best Return on Investment. Substantially faster wash speeds lead to increases in vehicle throughput and shorter lines that will make your

customers happy. Order your system now!

**Read More** 