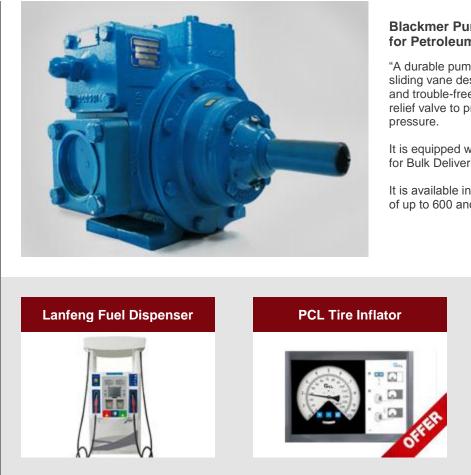

## Blackmer Pump TXD Series for Petroleum Trucks & Terminals

"A durable pump for fast and quiet operation. The sliding vane design provides sustained performance and trouble-free operation, equipped with adjustable relief valve to protect the pump from excessive pressure.

It is equipped with double-ended drive shaft and used for Bulk Deliveries, Petroleum trucks and terminals.

It is available in 2.5" and 3" sizes which has a flow rate of up to 600 and 1000 l/min respectively".